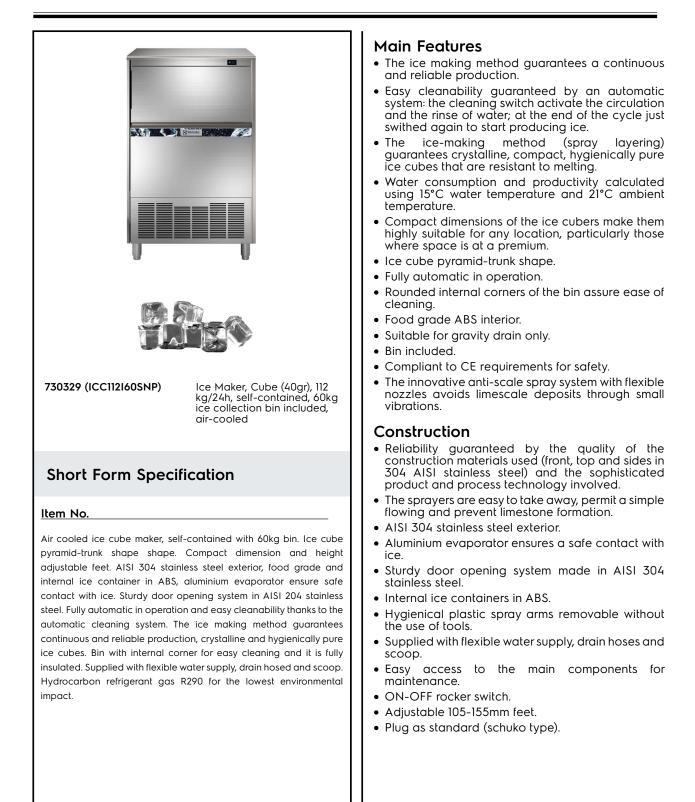

## Electrolux PROFESSIONAL

| Electric                                                                                                                              |                                                                     |
|---------------------------------------------------------------------------------------------------------------------------------------|---------------------------------------------------------------------|
| Supply voltage:<br>730329 (ICC112160SNP)<br>Electrical power max.:                                                                    | 220-240 V/1N ph/50 Hz<br>0.815 kW                                   |
| Capacity:                                                                                                                             |                                                                     |
| Bin capacity:                                                                                                                         | 60 kg                                                               |
| Key Information:                                                                                                                      |                                                                     |
| External dimensions, Width:<br>External dimensions, Depth:<br>External dimensions, Height:<br>Net weight:<br>Output:<br>Kind of cube: | 715 mm<br>700 mm<br>1149 mm<br>81 kg<br>112 kg/day<br>Ice Cube 40 g |
| Sustainability                                                                                                                        |                                                                     |
| Refrigerant type:<br>Refrigerant weight:<br>Water consumption:                                                                        | R290<br>150 g<br>14.1 lt/hr                                         |