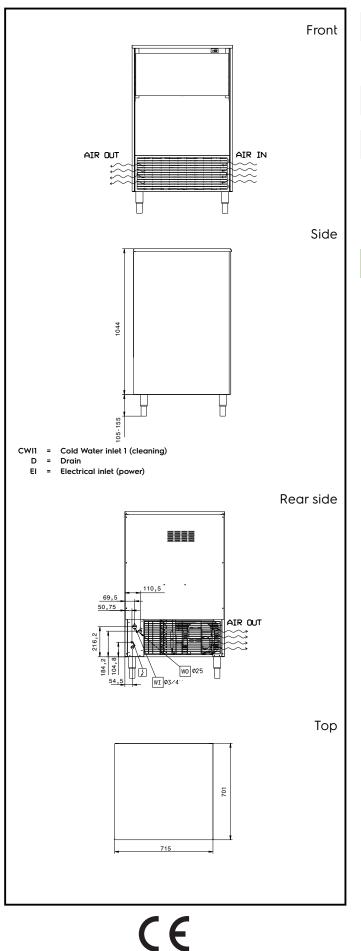

## Electrolux PROFESSIONAL

| Electric                                                                                                                              |                                                                     |
|---------------------------------------------------------------------------------------------------------------------------------------|---------------------------------------------------------------------|
| Supply voltage:<br>730329 (ICC112160SNP)<br>Electrical power max.:                                                                    | 220-240 V/1N ph/50 Hz<br>0.815 kW                                   |
| Capacity:                                                                                                                             |                                                                     |
| Bin capacity:                                                                                                                         | 60 kg                                                               |
| Key Information:                                                                                                                      |                                                                     |
| External dimensions, Width:<br>External dimensions, Depth:<br>External dimensions, Height:<br>Net weight:<br>Output:<br>Kind of cube: | 715 mm<br>700 mm<br>1149 mm<br>81 kg<br>112 kg/day<br>Ice Cube 40 g |
| Sustainability                                                                                                                        |                                                                     |
| Refrigerant type:<br>Refrigerant weight:<br>Water consumption:                                                                        | R290<br>150 g<br>14.1 lt/hr                                         |